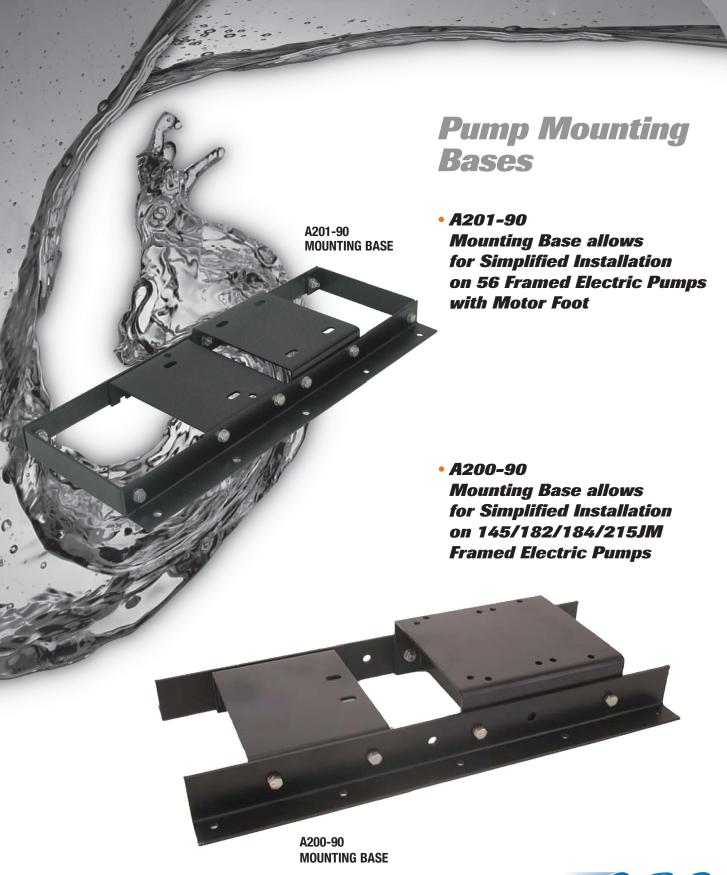

## **A201-90 MOUNTING BASE**

| Part No. | Mounting Base                     | Ship Wt (Lbs) |
|----------|-----------------------------------|---------------|
| A201-90  | Designed for 56 Frames with Foot* | 11            |

\*Excludes Models 4292-96, 4782-95 and 4786-95

- Mounting Base A201-90 allows for simplified installation of 56 Framed Electric Pump Motors with foot.
- Sturdy, power coated steel rigid base to allow for pump stability and support of pump being mounted to base.
- Easliy adjustable hole placement to allow for multiple pump models and specified above motors.
- Included additional brackets for 316 Series Pumps

## **A200-90 MOUNTING BASE**

| Part No. | Mounting Base                         | Ship Wt (Lbs) |
|----------|---------------------------------------|---------------|
| A200-90  | Designed for 145/182/184/215JM Frames | 50            |

- Mounting Base A200-90 allows for simplified installation of 145/182/184/215JM Framed Electric Pump Motors
- Sturdy, power coated steel rigid base to allow for pump stability and support of pump being mounted to base.
- Easliy adjustable hole placement to allow for multiple pump models and specified above motors.