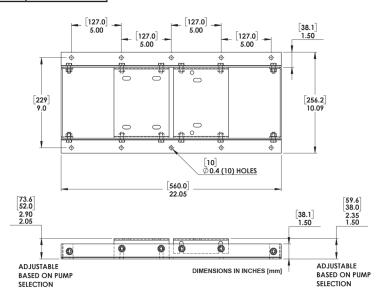

## **A201-90 MOUNTING BASE**

| Part No. | Mounting Base                     | Ship Wt (Lbs) |
|----------|-----------------------------------|---------------|
| A201-90  | Designed for 56 Frames with Foot* | 11            |

\*Excludes Models 4292-96, 4782-95 and 4786-95

- Mounting Base A201-90 allows for simplified installation of 56 Framed Electric Pump Motors with foot.
- Sturdy, power coated steel rigid base to allow for pump stability and support of pump being mounted to base.
- Easliy adjustable hole placement to allow for multiple pump models and specified above motors.
- Included additional brackets for 316 Series Pumps