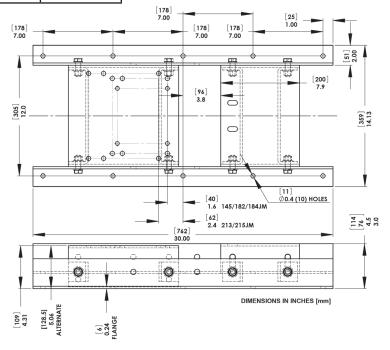

## **A200-90 MOUNTING BASE**

| Part No. | Mounting Base                         | Ship Wt (Lbs) |
|----------|---------------------------------------|---------------|
| A200-90  | Designed for 145/182/184/215JM Frames | 50            |

- Mounting Base A200-90 allows for simplified installation of 145/182/184/215JM Framed Electric Pump Motors
- Sturdy, power coated steel rigid base to allow for pump stability and support of pump being mounted to base.
- Easliy adjustable hole placement to allow for multiple pump models and specified above motors.